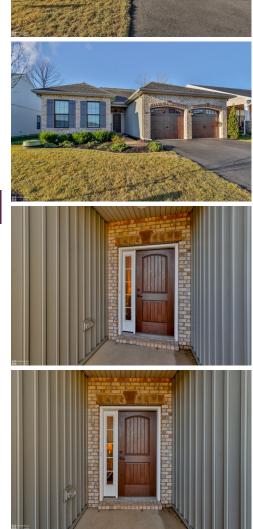

## Remarks

Built in 2022, this like new, ranch style home has all the modern amenities and modern style. Conveniently located in the popular 55+ community of The Fields at Indian Creek in Upper Milford. The beautiful open Great room/Dining room combo is sunny and bright and opens right into the modern kitchen. There's a gas fireplace for those chilly nights and a sliding glass door to the deck for the warmer Summer months. The kitchen has plenty of cabinets, a pantry, beautiful granite countertops & backsplash, and stainless steel appliances. All only 3 years old! The Master bedroom is spacious with an ensuite bathroom that is wheelchair accessible. The office/den is near the Master bedroom, plus an amply sized guest bedroom is on the other side of the main hallway. A full bath for guests is conveniently located off the foyer next to the bedroom. The laundry/mud room has a wash sink and counter and leads to the garage with a small ramp for a wheelchair. Generously sized 2 car built-in garage makes for easy living. Enjoy meeting people at the Clubhouse, around the pool or playing games on the patio. Inside the clubhouse there are multiple nicely designed areas for many uses. including sitting by the fire, enjoying cooking with friends in the kitchen, relaxing in the bar space, getting some exercise in