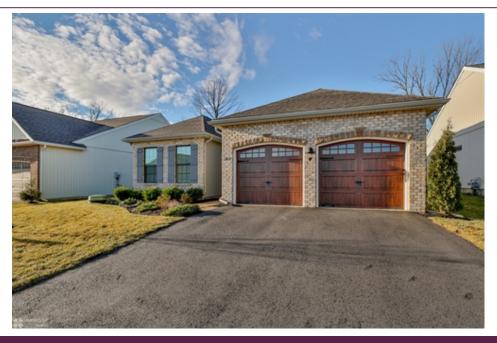

## Remarks

Built in 2022, this like new, ranch style home has all the modern amenities and modern style. Conveniently located in the popular 55+ community of The Fields at Indian Creek in Upper Milford. The beautiful open Great room/Dining room combo is sunny and bright and opens right into the modern kitchen. There's a gas fireplace for those chilly nights and a sliding glass door to the deck for the warmer Summer months. The kitchen has plenty of cabinets, a pantry, beautiful granite countertops & backsplash, and stainless steel appliances. All only 3 years old! The Master bedroom is spacious with an ensuite bathroom that is wheelchair accessible. The office/den is near the Master bedroom, plus an amply sized guest bedroom is on the other side of the main hallway. A full bath for guests is conveniently located off the foyer next to the bedroom. The laundry/mud room has a wash sink and counter and leads to the garage with a small ramp for a wheelchair. Generously sized 2 car built-in garage makes for easy living. Enjoy meeting people at the Clubhouse, around the pool or playing games on the patio. Inside the clubhouse there are multiple nicely designed areas for many uses. including sitting by the fire, enjoying cooking with friends in the kitchen, relaxing in the bar space, getting some exercise in